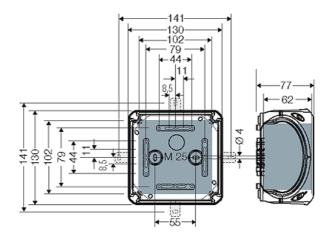

|
| weight                   | 0,187 kg                                                                                                                                                 |
| in accordance with       | IEC 60670-22                                                                                                                                             |
| in accordance with       | DNV GL - Certificate No: TAE00000EE<br>Russian Maritime Register of Shipping, technical documentation is<br>approved by the letter No. 250-A-1180-108795 |

### **Drawings**

Dimension drawing





## PASSION FOR POWER.

# "Weatherproof" for outdoor installation

### **KF 0600 B**













Detail mass





Box walls

### Operating and ambient conditions

| operating and ambient containons                         |                                                                                                                                                                                                                                                                                                             |
|----------------------------------------------------------|-------------------------------------------------------------------------------------------------------------------------------------------------------------------------------------------------------------------------------------------------------------------------------------------------------------|
| Application area