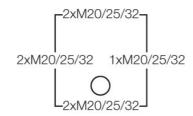

### **KF 0600 B**

- without terminals
- · with one cable entry M 25 from the rear side
- cable entries via knockouts, order ASS separately (see cable entry systems LES)
- "weatherproof" resistant to weather influences (UV due to solar radiation, protected against rainwater, temperature resistant, impact resistant, etc.)
- saltwater-proof
- "offshore applications"
- lid fasteners sealable without accessories
- · retaining strap and external brackets for wall fixing included
- colour: black, RAL 9011