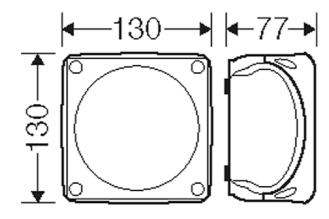

| rated insulation voltage | $U_i = 1000 \text{ V a.c./d.c.}$                                                                                                                         |
|--------------------------|----------------------------------------------------------------------------------------------------------------------------------------------------------|
| material                 | PC-GFS (polycarbonate)                                                                                                                                   |
| degree of protection     | IP 66 / IP 67 / IP 69 IP 67, temporary submersion IP 69, water pressure max. 100 bar, water temperature max. 80 °C, distance ≥ 0.15 m                    |
| mounting width           | 102 mm                                                                                                                                                   |
| mounting height          | 102 mm                                                                                                                                                   |
| max. installation depth  | 62 mm                                                                                                                                                    |
| width                    | 130 mm                                                                                                                                                   |
| height                   | 130 mm                                                                                                                                                   |
| depth                    | 77 mm                                                                                                                                                    |
| weight                   | 0,187 kg                                                                                                                                                 |
| in accordance with       | IEC 60670-22                                                                                                                                             |
| in accordance with       | DNV GL - Certificate No: TAE00000EE<br>Russian Maritime Register of Shipping, technical documentation is<br>approved by the letter No. 250-A-1180-108795 |

### **Drawings**

Dimension drawing

### **KF 0600 B**

Detail mass

Box walls